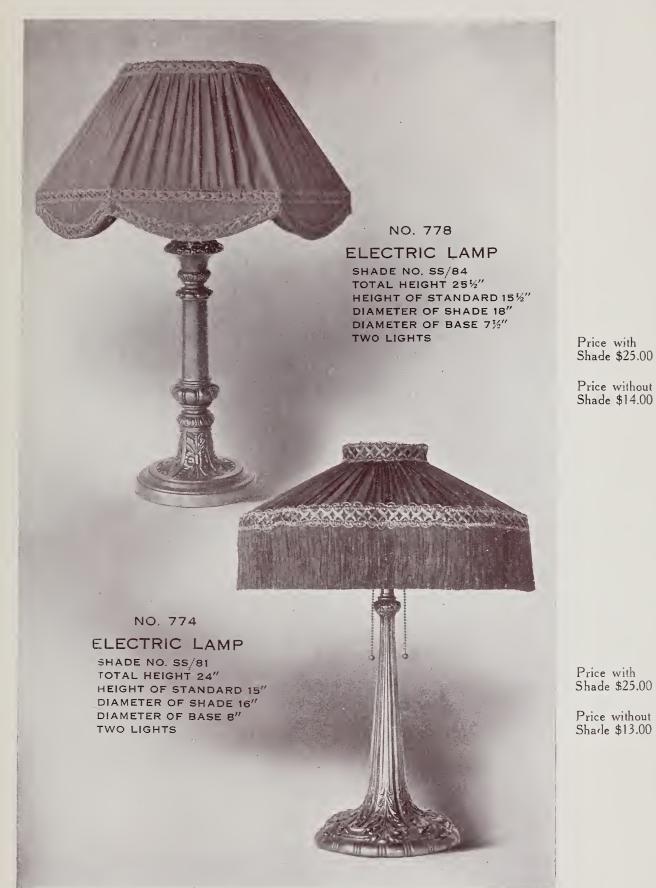

#### BRONZE

Price with Shade \$16.00 Price without Shade \$12.00

Price with Shade \$16.00 Price without Shade \$12.00

### BRONZE

Price with Shade \$14.50

Price without Shade \$8.00

Price with Shade \$17.00

Price without Shade \$12.00